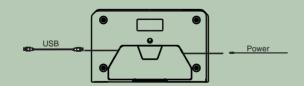

## Accessories

**Technical Data** 

| Model                 | AMC-M1001V3                                                   | AMC-M0301V3    |
|-----------------------|---------------------------------------------------------------|----------------|
| Camera                |                                                               | 7              |
| Image Sensor          | 1/2.8" CMOS, 2.16MP                                           |                |
| Optical Zoom          | 10X                                                           | 3X             |
| Focal Length          | f=5.15-47.38mm                                                | f=3.41-10.33mm |
| Iris                  | F2.38                                                         | F1.7-3.0       |
| FOV                   | 62.2°-7.08°                                                   | 80.5°-32°      |
| Focus                 | Auto, Manual, PTZ Trigger, One Push Trigger                   |                |
| Exposure              | Auto, Manual, Shutter Priority, Brightness Priority           |                |
| White Balance         | Auto, Manual, One Push Trigge, Auto Tracking                  |                |
| AGC                   | Auto, Manual                                                  |                |
| Shutter Speed         | 1/60~1/10,000s                                                | 1/25~1/10,000s |
| BLC                   | Support                                                       |                |
| DNR                   | 2D/3D                                                         |                |
| SN Ratio              | ≥50dB                                                         |                |
| PTZ                   |                                                               |                |
| Pan Angle             | -90°~+90°                                                     |                |
| Tilt Angle            | -30°~+90°                                                     |                |
| Pan Speed             | 15°/S                                                         |                |
| Tilt Speed            | 10°/S                                                         |                |
| Preset Number         | 32                                                            |                |
| Interface             |                                                               |                |
| Audio Port            | Line In                                                       |                |
| IR Remote Control     | Support                                                       |                |
| USB                   |                                                               |                |
| Max Image Size        | 1080P30                                                       |                |
| Image Compression     | H.264/H.265/MJPEG                                             |                |
| UVC Protocol          | USB2.0, UVC 1.0                                               |                |
| UVC PTZ Control       | Support                                                       |                |
| General               |                                                               |                |
| Power                 | DC12V                                                         |                |
| Power Consumption     | <5W                                                           |                |
| Operating Environment | Temperature: 0°C ~ +40°C, Relative Humidity: 10%RH ~ 90 %RH   |                |
| Storage Environment   | Temperature: -20°C ~ +60°C, Relative Humidity: 10%RH ~ 95 %RH |                |
| Dimensions (LxWxH)    | 163mm×101mm×114mm                                             |                |
| Weight                | 0.6KG                                                         |                |