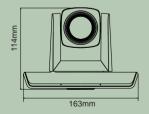

## **Dimensions**

## Accessories

**Technical Data** 

| Model                 | AMC-M1001V3                                                   | AMC-M0301V3    |
|-----------------------|---------------------------------------------------------------|----------------|
| Camera                |                                                               | 7              |
| Image Sensor          | 1/2.8" CMOS, 2.16MP                                           |                |
| Optical Zoom          | 10X                                                           | 3X             |
| Focal Length          | f=5.15-47.38mm                                                | f=3.41-10.33mm |
| Iris                  | F2.38                                                         | F1.7-3.0       |
| FOV                   | 62.2°-7.08°                                                   | 80.5°-32°      |
| Focus                 | Auto, Manual, PTZ Trigger, One Push Trigger                   |                |
| Exposure              | Auto, Manual, Shutter Priority, Brightness Priority           |                |
| White Balance         | Auto, Manual, One Push Trigge, Auto Tracking                  |                |
| AGC                   | Auto, Manual                                                  |                |
| Shutter Speed         | 1/60~1/10,000s                                                | 1/25~1/10,000s |
| BLC                   | Support                                                       |                |
| DNR                   | 2D/3D                                                         |                |
| SN Ratio              | ≥50dB                                                         |                |
| PTZ                   |                                                               |                |
| Pan Angle             | -90°~+90°                                                     |                |
| Tilt Angle            | -30°~+90°                                                     |                |
| Pan Speed             | 15°/S                                                         |                |
| Tilt Speed            | 10°/S                                                         |                |
| Preset Number         | 32                                                            |                |
| Interface             |                                                               |                |
| Audio Port            | Line In                                                       |                |
| IR Remote Control     | Support                                                       |                |
| USB                   |                                                               |                |
| Max Image Size        | 1080P30                                                       |                |
| Image Compression     | H.264/H.265/MJPEG                                             |                |
| UVC Protocol          | USB2.0, UVC 1.0                                               |                |
| UVC PTZ Control       | Support                                                       |                |
| General               |                                                               |                |
| Power                 | DC12V                                                         |                |
| Power Consumption     | <5W                                                           |                |
| Operating Environment | Temperature: 0°C ~ +40°C, Relative Humidity: 10%RH ~ 90 %RH   |                |
| Storage Environment   | Temperature: -20°C ~ +60°C, Relative Humidity: 10%RH ~ 95 %RH |                |
| Dimensions (LxWxH)    | 163mm×101mm×114mm                                             |                |
| Weight                | 0.6KG                                                         |                |