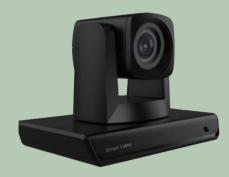

## 1080P USB2.0 PTZ Camera

AMC-M1001V3/AMC-M0301V3

## Features

- Latest CMOS sensor, up to 1080P30;
- 10X/3X optical zoom;
- Advanced 2D/3D noise reduction algorithm, excellent noise control;
- Smooth operation, accurate positioning;
- Support H.264, H265, MJPEG compressed video output, standard UVC protocol;
- USB output;
- Support USB and remote control to control the camera;
- Power consumption <5W;</li>
- Base with tripod thread interface for tripod installation.