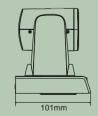

## **Dimensions**

## Accessories

**Technical Data** 

| Model                 | AMC-M1001V3                                                   | AMC-M0301V3    |
|-----------------------|---------------------------------------------------------------|----------------|
| Camera                |                                                               | 7              |
| Image Sensor          | 1/2.8" CMOS, 2.16MP                                           |                |
| Optical Zoom          | 10X                                                           | 3X             |
| Focal Length          | f=5.15-47.38mm                                                | f=3.41-10.33mm |
| Iris                  | F2.38                                                         | F1.7-3.0       |
| FOV                   | 62.2°-7.08°                                                   | 80.5°-32°      |
| Focus                 | Auto, Manual, PTZ Trigger, One Push Trigger                   |                |
| Exposure              | Auto, Manual, Shutter Priority, Brightness Priority           |                |
| White Balance         | Auto, Manual, One Push Trigge, Auto Tracking                  |                |
| AGC                   | Auto, Manual                                                  |                |
| Shutter Speed         | 1/60~1/10,000s                                                | 1/25~1/10,000s |
| BLC                   | Support                                                       |                |
| DNR                   | 2D/3D                                                         |                |
| SN Ratio              | ≥50dB                                                         |                |
| PTZ                   |                                                               |                |
| Pan Angle             | -90°~+90°                                                     |                |
| Tilt Angle            | -30°~+90°                                                     |                |
| Pan Speed             | 15°/S                                                         |                |
| Tilt Speed            | 10°/S                                                         |                |
| Preset Number         | 32                                                            |                |
| Interface             |                                                               |                |
| Audio Port            | Line In                                                       |                |
| IR Remote Control     | Support                                                       |                |
| USB                   |                                                               |                |
| Max Image Size        | 1080P30                                                       |                |
| Image Compression     | H.264/H.265/MJPEG                                             |                |
| UVC Protocol          | USB2.0, UVC 1.0                                               |                |
| UVC PTZ Control       | Support                                                       |                |
| General               |                                                               |                |
| Power                 | DC12V                                                         |                |
| Power Consumption     | <5W                                                           |                |
| Operating Environment | Temperature: 0°C ~ +40°C, Relative Humidity: 10%RH ~ 90 %RH   |                |
| Storage Environment   | Temperature: -20°C ~ +60°C, Relative Humidity: 10%RH ~ 95 %RH |                |
| Dimensions (LxWxH)    | 163mm×101mm×114mm                                             |                |
| Weight                | 0.6KG                                                         |                |